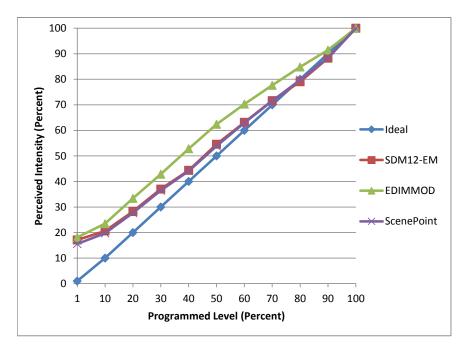

| Dimmer Tested Against:              | SDM12-EM | EDIMMOD | ScenePoint |
|-------------------------------------|----------|---------|------------|
| Pass/Fail                           | Pass     | Pass    | Pass       |
| Best-Fit Power Profile:             |          |         |            |
| Minimum ON                          | 4        | 2       | 4          |
| Maximum ON                          | 93       | 90      | 93         |
| Adjust                              | 100      | 100     | 100        |
| Light Output Range (vs. non-dimmed) |          |         |            |
| Maximum (Perceived)                 | 95.0%    | 95.0%   | 95.1%      |
| Minimum (Perceived)                 | 16.3%    | 17.2%   | 14.8%      |
| Minimum (Measured)                  | 2.6%     | 3.0%    | 2.2%       |

Linearity Curves (Best-fit Power Profile Applied):